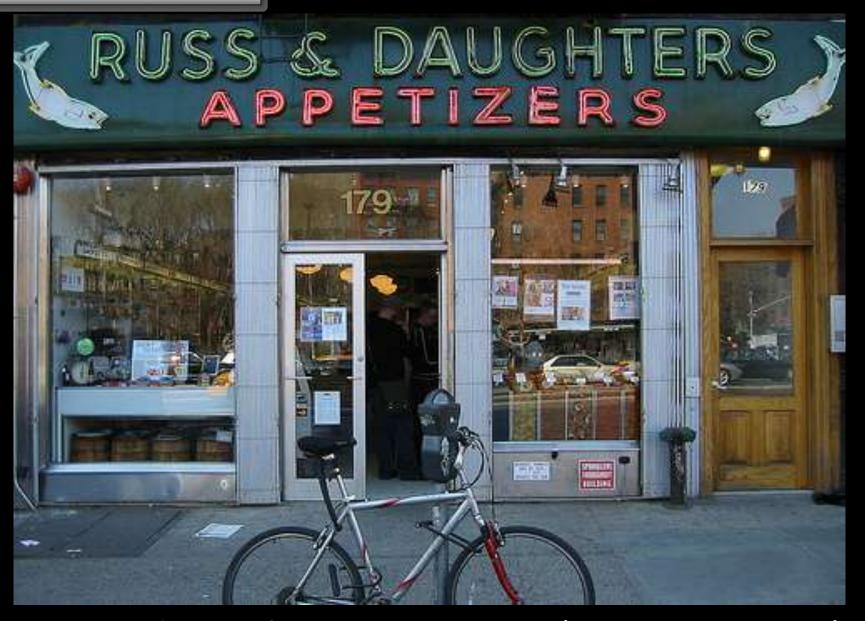

## The Old Neighborhood

The Old Neighborhood

The Old Neighborhood

The Old Neighborhood

The Old Neighborhood

The Old Neighborhood

Katz's Delicatessen (Houston Street)

Russ and Daughters Appetizers (Houston Street)

Russ and Daughters Appetizers (Houston Street)

Seward Park Public Library