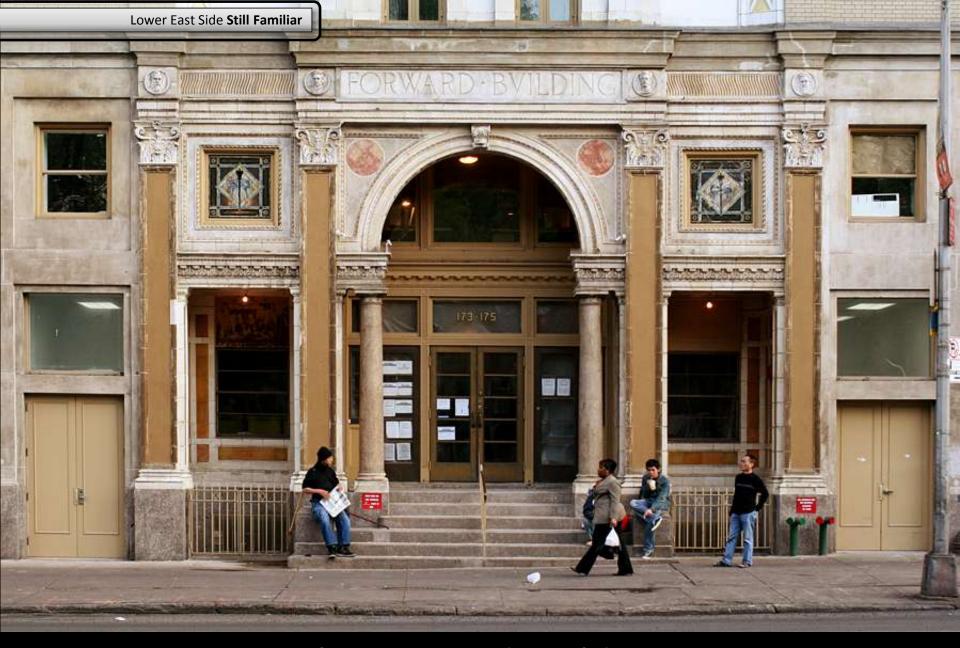

# The Forward Building

The Forward Building

Kossar's Bialys

Seward Park High School

One of few operating pickle shops

Sunshine Theater on Houston Street

Eldridge Street Synagogue

Eldridge Street Synagogue