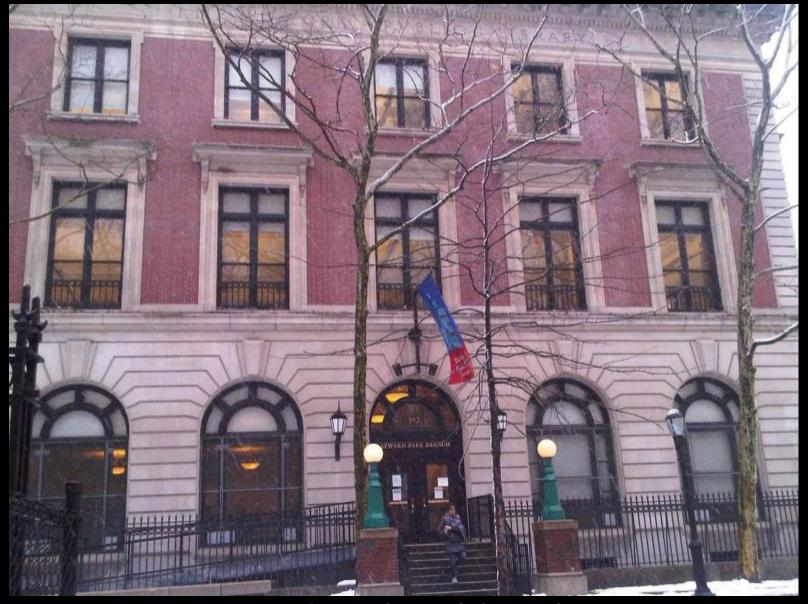

Oyster Houses, South Street / Manhattan Bridge

South Street / Manhattan Bridge

Henry and Pike Streets

Henry and Pike Streets

Streit's Matzos on Rivington

Streit's Matzos on Rivington

Seward Park Public Library

Seward Park Public Library

Seward Park

Seward Park

Seward Park