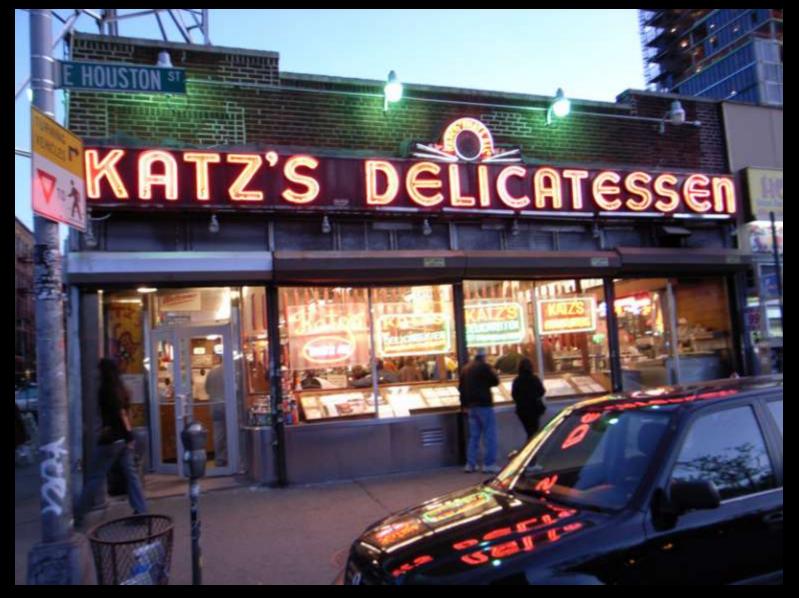

## The Old Neighborhood

The Old Neighborhood

The Old Neighborhood

The Old Neighborhood

The Old Neighborhood

The Old Neighborhood

Katz's Delicatessen (Houston Street)

Russ and Daughters Appetizers (Houston Street)