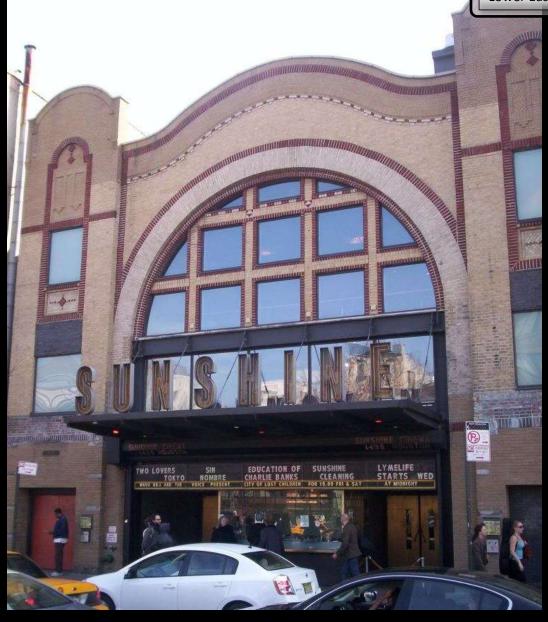

# The Forward Building

The Forward Building

Kossar's Bialys

Seward Park High School

One of few operating pickle shops

Sunshine Theater on Houston Street

Eldridge Street Synagogue

Eldridge Street Synagogue