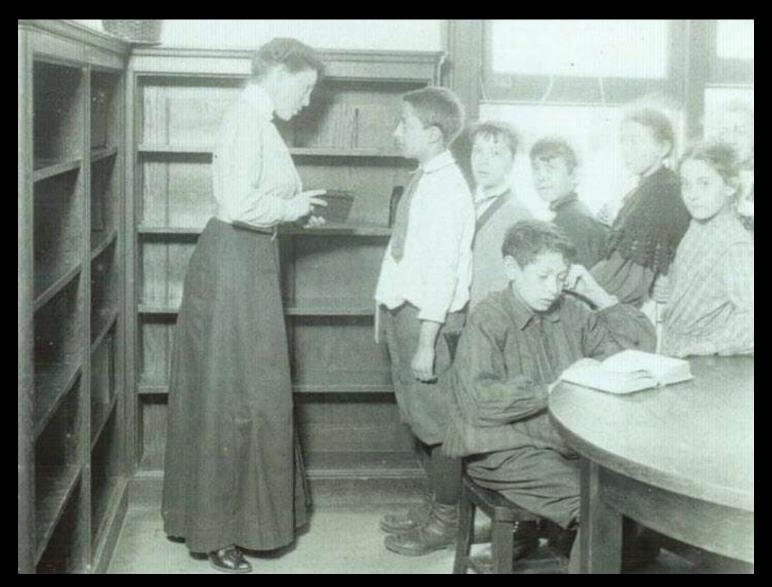

Oyster Houses, South Street / Manhattan Bridge



South Street / Manhattan Bridge



Henry and Pike Streets



Henry and Pike Streets



Streit's Matzos on Rivington



Streit's Matzos on Rivington



Seward Park Public Library



Seward Park Public Library



Seward Park



Seward Park



Seward Park



## The Old Neighborhood



The Old Neighborhood



The Old Neighborhood



The Old Neighborhood



The Old Neighborhood



The Old Neighborhood





Katz's Delicatessen (Houston Street)



Russ and Daughters Appetizers (Houston Street)



Russ and Daughters Appetizers (Houston Street)



Seward Park Public Library



# The Forward Building



The Forward Building



Kossar's Bialys



Seward Park High School





One of few operating pickle shops





Sunshine Theater on Houston Street



Eldridge Street Synagogue



Eldridge Street Synagogue





## Eldridge Street Synagogue





# Eldridge Street Synagogue



Bialystoker Synagogue



Bialystoker Synagogue



## Bialystoker Synagogue