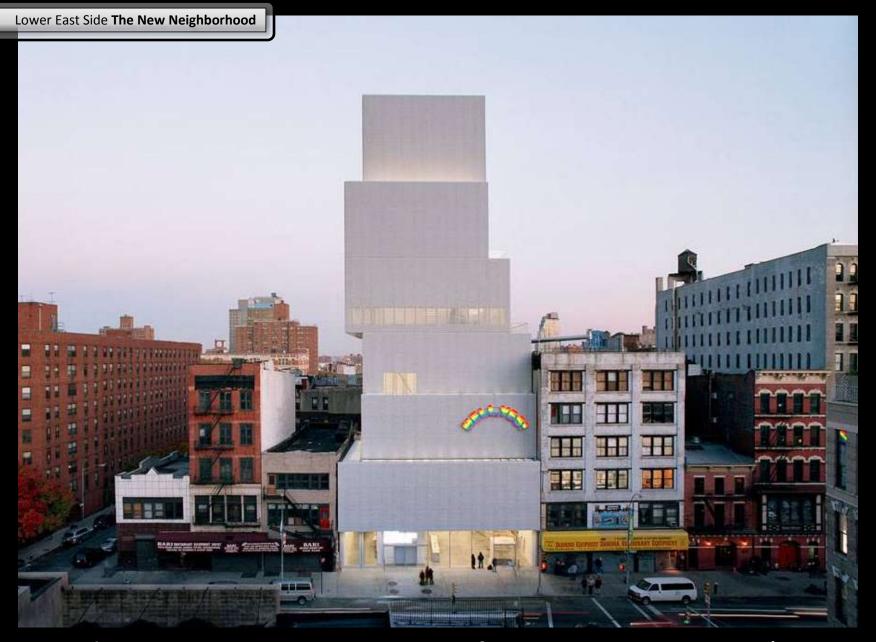

## Volunteer run community gardens

Pedestrian path on Williamsburg Bridge

Center of nightlife (Rivington & Norfolk)

New Architecture: New Museum of Contemporary Art (Bowery)

New Architecture: Blue Building (105 Norfolk)