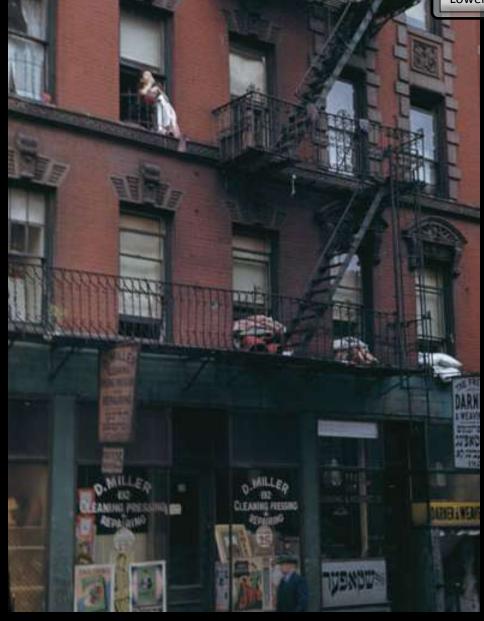

## The Old Neighborhood

The Old Neighborhood

The Old Neighborhood

The Old Neighborhood

The Old Neighborhood

The Old Neighborhood

Katz's Delicatessen (Houston Street)

Russ and Daughters Appetizers (Houston Street)