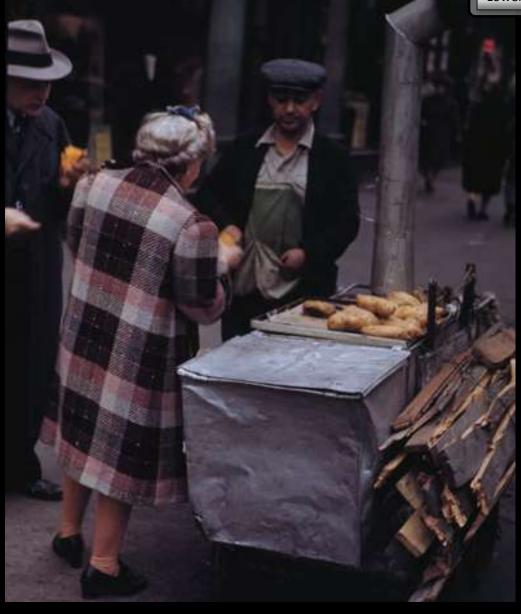

Oyster Houses, South Street / Manhattan Bridge

South Street / Manhattan Bridge

Henry and Pike Streets

Henry and Pike Streets

Streit's Matzos on Rivington

Streit's Matzos on Rivington

Seward Park Public Library