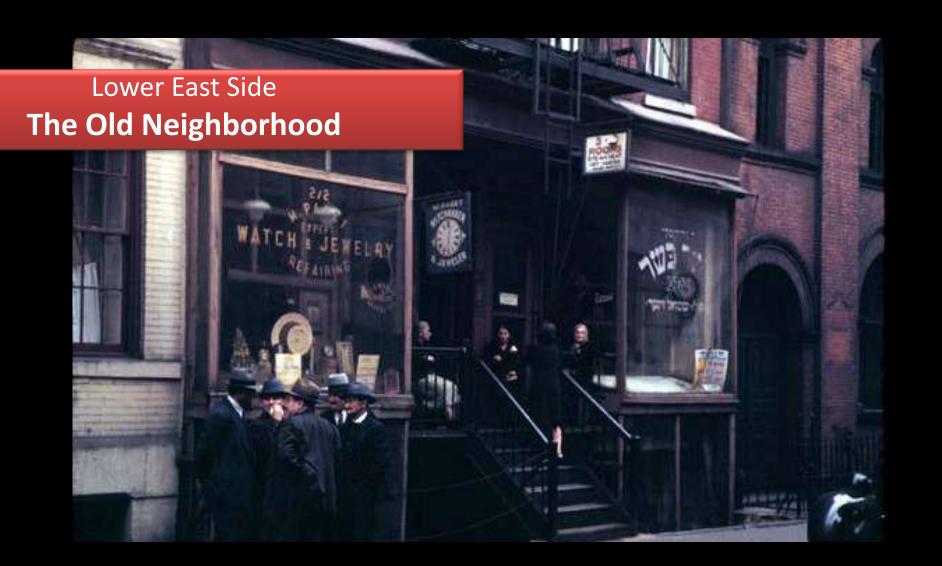

## The Old Neighborhood

The Old Neighborhood

The Old Neighborhood

The Old Neighborhood

The Old Neighborhood

The Old Neighborhood

Katz's Delicatessen (Houston Street)

Russ and Daughters Appetizers (Houston Street)