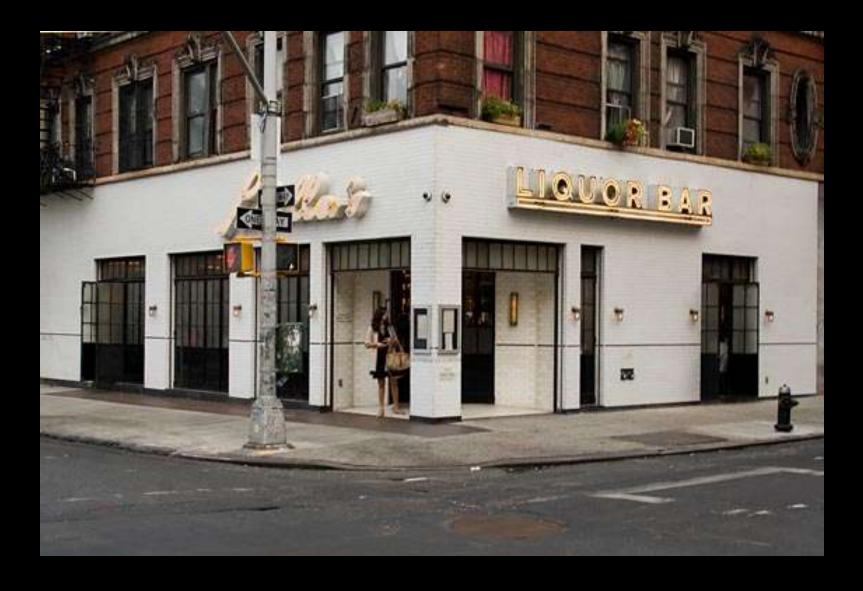

## Volunteer run community gardens

Pedestrian path on Williamsburg Bridge

Center of nightlife (Rivington & Norfolk)

New Architecture: New Museum of Contemporary Art (Bowery)

New Architecture: Blue Building (105 Norfolk)