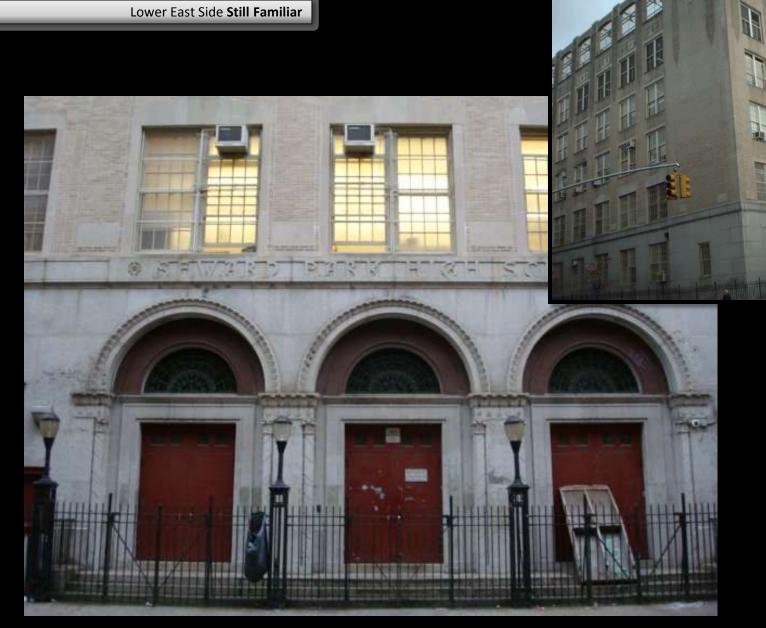

# The Forward Building

The Forward Building

Kossar's Bialys

Seward Park High School

One of few operating pickle shops

Sunshine Theater on Houston Street

Eldridge Street Synagogue

Eldridge Street Synagogue