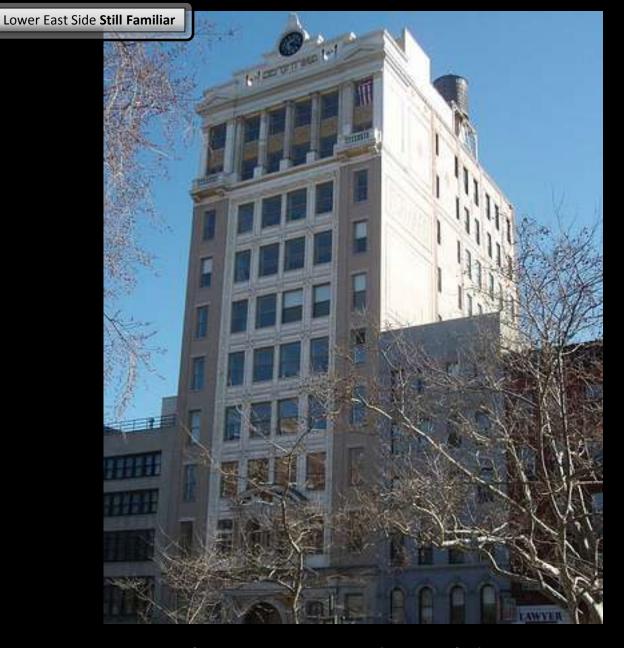

# The Forward Building

The Forward Building

Kossar's Bialys

Seward Park High School

One of few operating pickle shops

Sunshine Theater on Houston Street

Eldridge Street Synagogue

Eldridge Street Synagogue