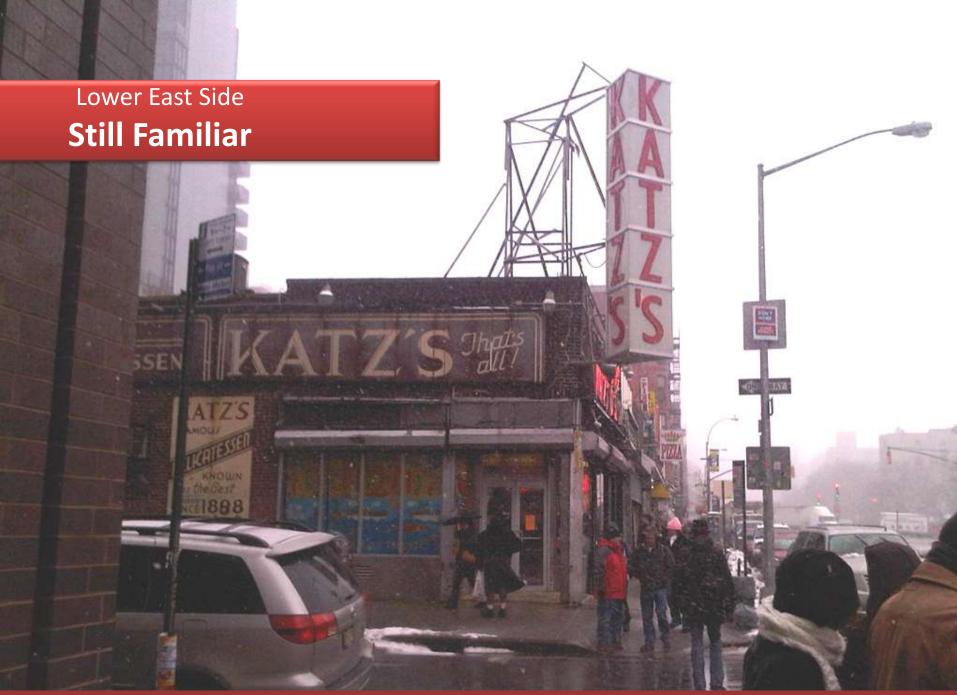

## The Old Neighborhood

The Old Neighborhood

The Old Neighborhood

The Old Neighborhood

The Old Neighborhood

The Old Neighborhood

Katz's Delicatessen (Houston Street)

Russ and Daughters Appetizers (Houston Street)