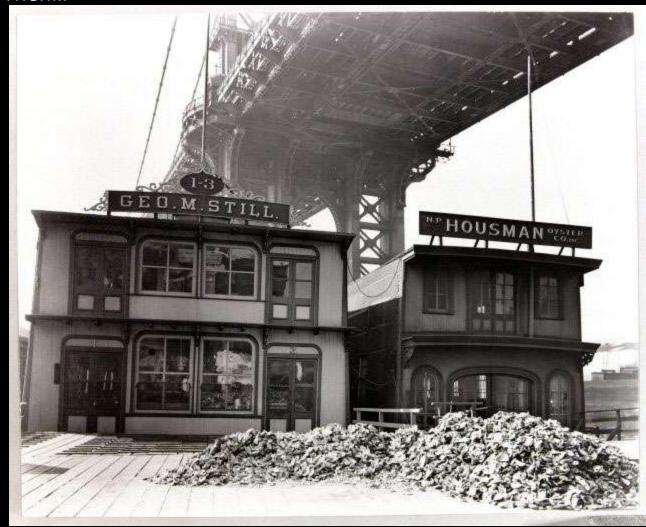

Oyster Houses, South Street / Manhattan Bridge

South Street / Manhattan Bridge

Henry and Pike Streets

Henry and Pike Streets

Streit's Matzos on Rivington

Streit's Matzos on Rivington

Seward Park Public Library