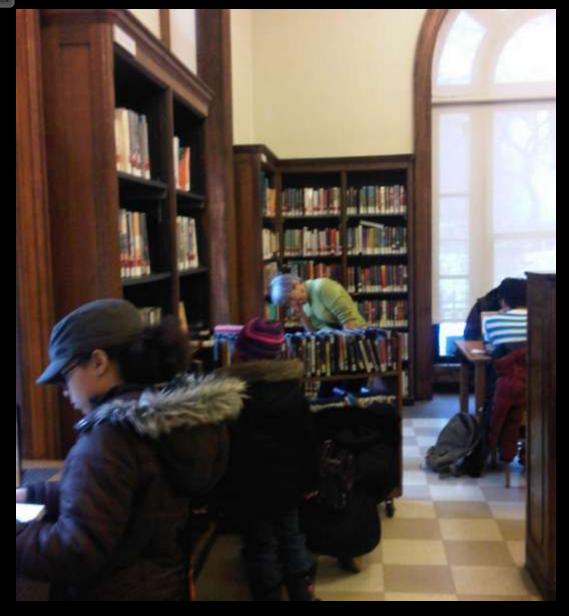

Oyster Houses, South Street / Manhattan Bridge



South Street / Manhattan Bridge



Henry and Pike Streets



Henry and Pike Streets



Streit's Matzos on Rivington



Streit's Matzos on Rivington



Seward Park Public Library



Seward Park Public Library



Seward Park



Seward Park



Seward Park



## The Old Neighborhood



The Old Neighborhood



The Old Neighborhood



The Old Neighborhood



The Old Neighborhood



The Old Neighborhood





Katz's Delicatessen (Houston Street)



Russ and Daughters Appetizers (Houston Street)



Russ and Daughters Appetizers (Houston Street)



Seward Park Public Library



# The Forward Building



The Forward Building



Kossar's Bialys



Seward Park High School





One of few operating pickle shops





Sunshine Theater on Houston Street



Eldridge Street Synagogue



Eldridge Street Synagogue





## Eldridge Street Synagogue





# Eldridge Street Synagogue



Bialystoker Synagogue



Bialystoker Synagogue



## Bialystoker Synagogue



Bialystoker Synagogue



A