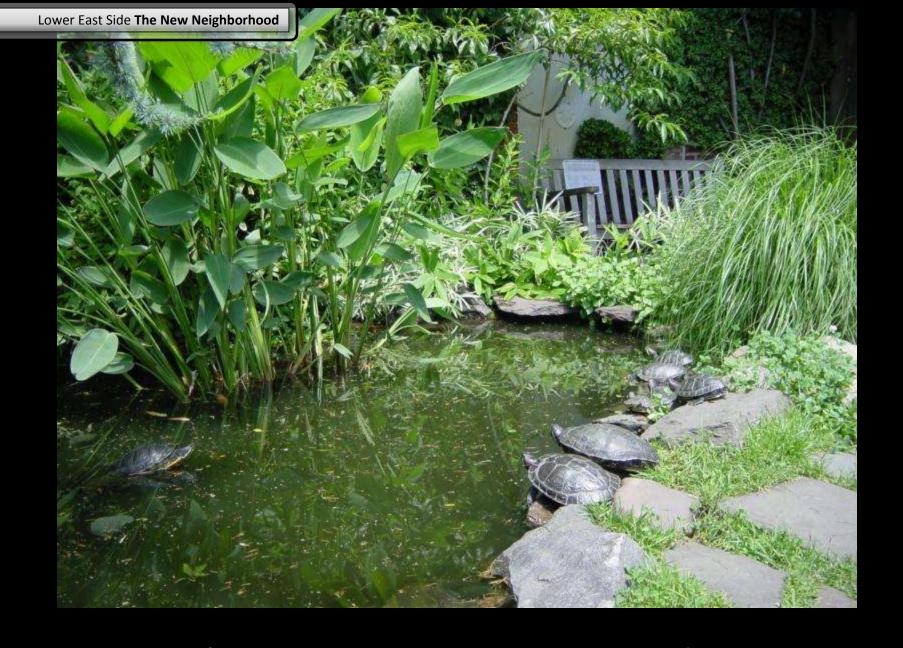

d



The Old Neighborhood





Katz's Delicatessen (Houston Street)



Russ and Daughters Appetizers (Houston Street)



Russ and Daughters Appetizers (Houston Street)



Seward Park Public Library



# The Forward Building



The Forward Building



Kossar's Bialys



Seward Park High School





One of few operating pickle shops





Sunshine Theater on Houston Street



Eldridge Street Synagogue



Eldridge Street Synagogue





## Eldridge Street Synagogue





# Eldridge Street Synagogue



Bialystoker Synagogue



Bialystoker Synagogue



## Bialystoker Synagogue



Bialystoker Synagogue



Ansche Chesed Synagogue (now Angel Orensanz Foundation)



Ansche Chesed Synagogue (now Angel Orensanz Foundation)



Beth Hamedrash Hagadol



Beth Hamedrash Hagadol



Beth Hamedrash Hagadol





Volunteer run community gardens



## Volunteer run community gardens



## Volunteer run community gardens



Pedestrian path on Williamsburg Bridge



Center of nightlife (Rivington & Norfolk)



New Architecture: New Museum of Contemporary Art (Bowery)



New Architecture: Blue Building (105 Norfolk)