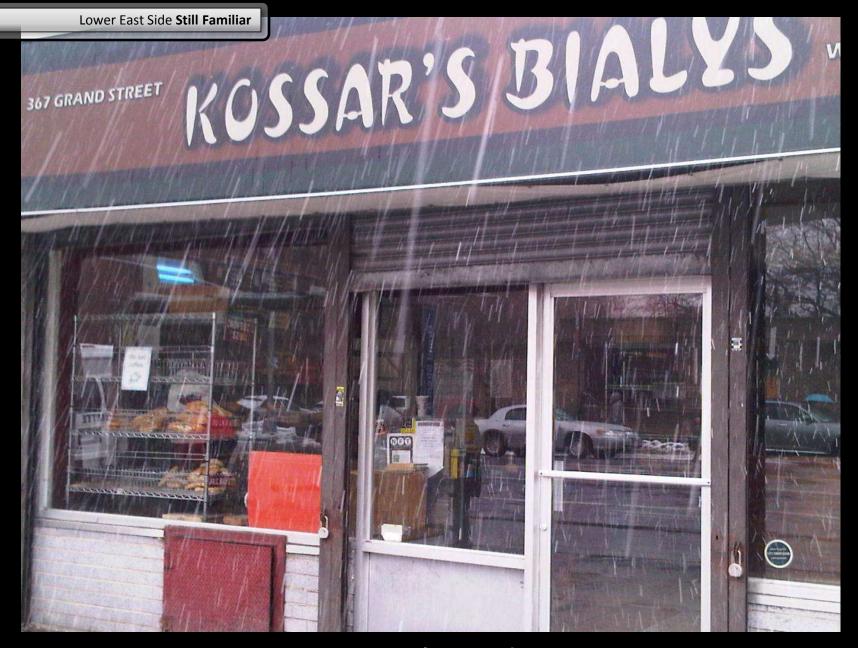

# The Forward Building

The Forward Building

Kossar's Bialys

Seward Park High School

One of few operating pickle shops

Sunshine Theater on Houston Street

Eldridge Street Synagogue

Eldridge Street Synagogue