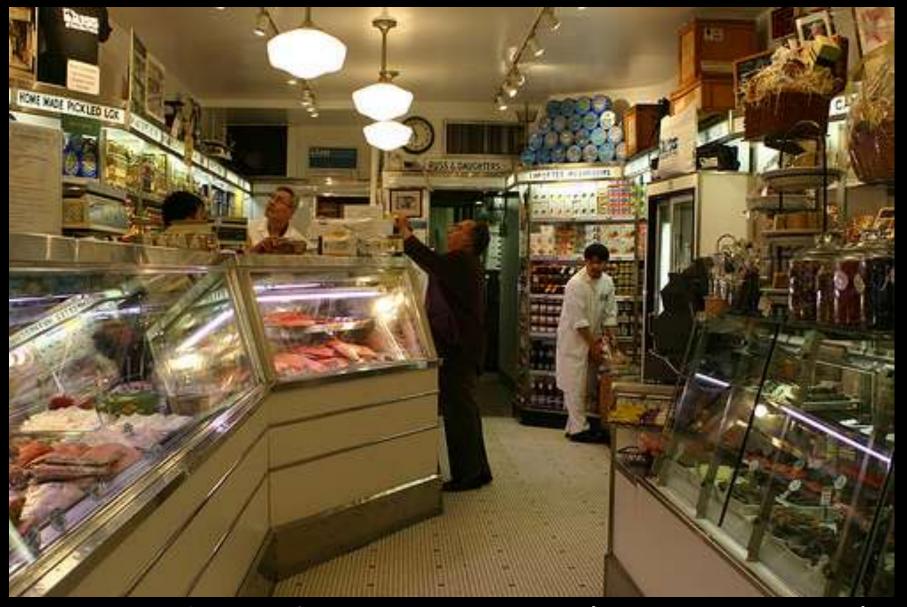

## The Old Neighborhood

The Old Neighborhood

The Old Neighborhood

The Old Neighborhood

The Old Neighborhood

The Old Neighborhood

Katz's Delicatessen (Houston Street)

Russ and Daughters Appetizers (Houston Street)

Russ and Daughters Appetizers (Houston Street)

Seward Park Public Library