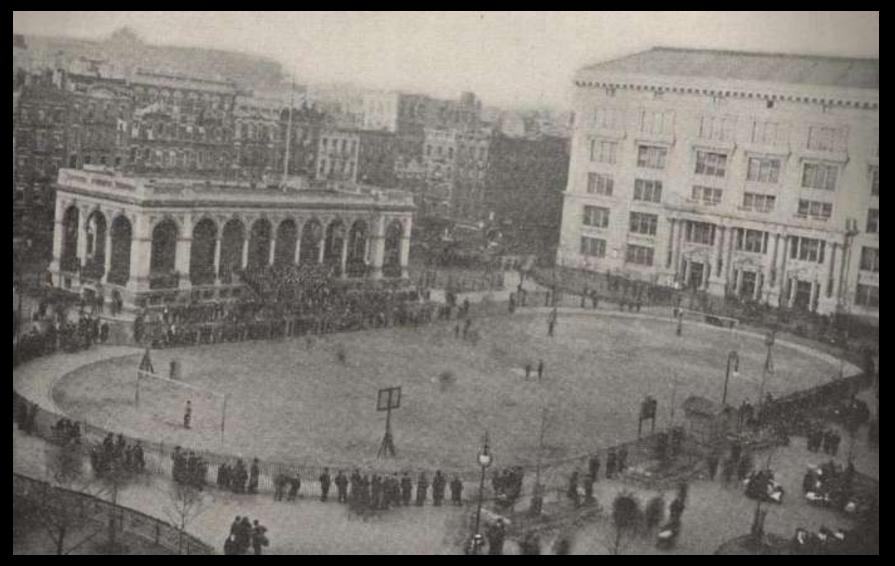

Oyster Houses, South Street / Manhattan Bridge



South Street / Manhattan Bridge



Henry and Pike Streets



Henry and Pike Streets



Streit's Matzos on Rivington



Streit's Matzos on Rivington



Seward Park Public Library



Seward Park Public Library



Seward Park



Seward Park



Seward Park



## The Old Neighborhood



The Old Neighborhood



The Old Neighborhood



The Old Neighborhood



The Old Neighborhood



The Old Neighborhood





Katz's Delicatessen (Houston Street)



Russ and Daughters Appetizers (Houston Street)



Russ and Daughters Appetizers (Houston Street)



Seward Park Public Library



# The Forward Building



The Forward Building



Kossar's Bialys



Seward Park High School





One of few operating pickle shops





Sunshine Theater on Houston Street



Eldridge Street Synagogue



Eldridge Street Synagogue





## Eldridge Street Synagogue





# Eldridge Street Synagogue



Bialystoker Synagogue



Bialystoker Synagogue



## Bialystoker Synagogue



Bialystoker Synagogue



Ansche Chesed Synagogue (now An