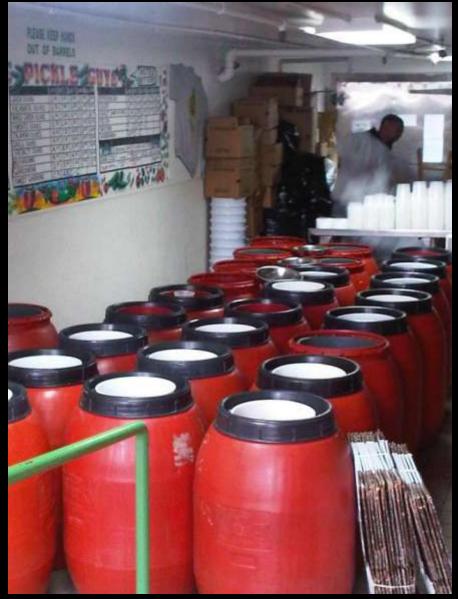

# The Forward Building

The Forward Building

Kossar's Bialys

Seward Park High School

One of few operating pickle shops

Sunshine Theater on Houston Street

Eldridge Street Synagogue

Eldridge Street Synagogue