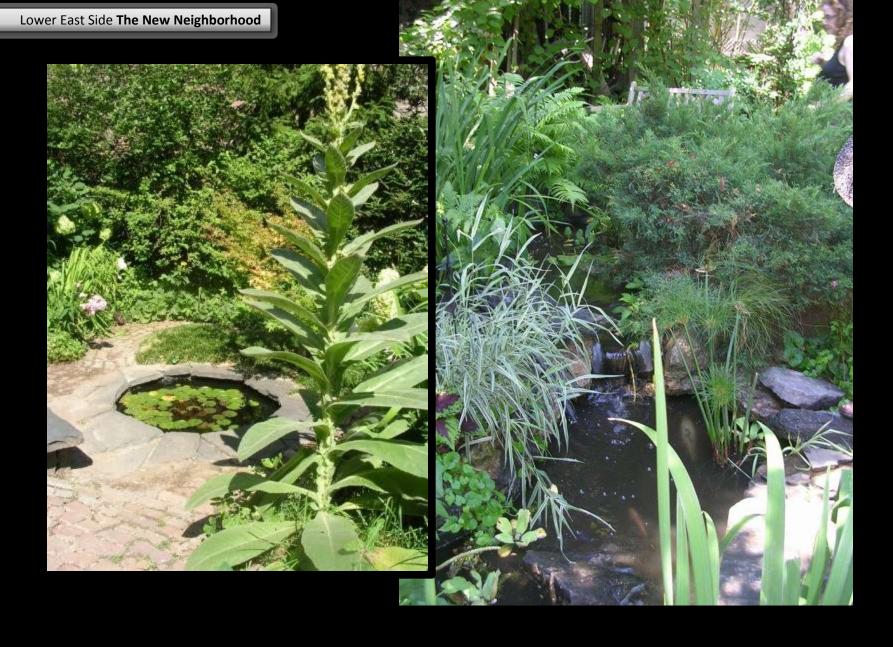

Volunteer run community gardens

## Volunteer run community gardens

## Volunteer run community gardens

Pedestrian path on Williamsburg Bridge

Center of nightlife (Rivington & Norfolk)

New Architecture: New Museum of Contemporary Art (Bowery)

New Architecture: Blue Building (105 Norfolk)