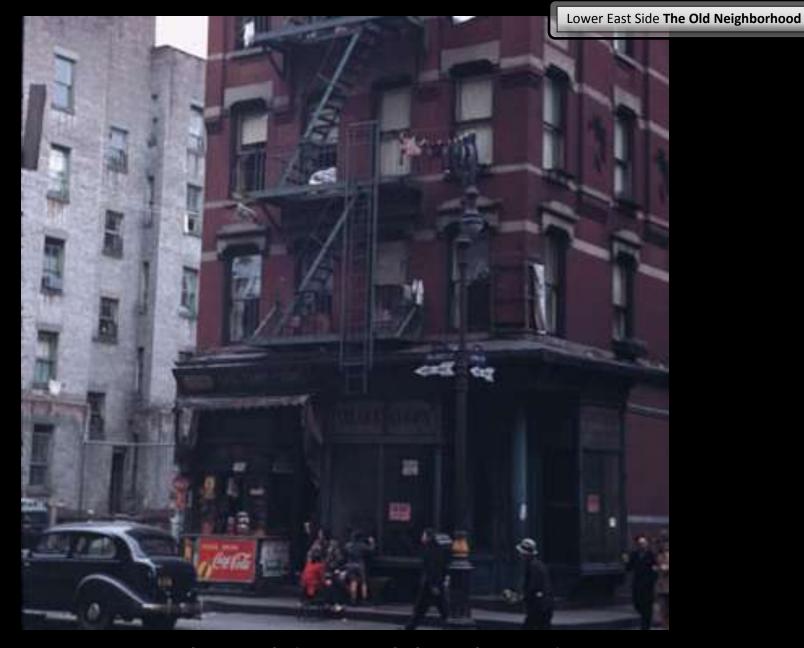

## The Old Neighborhood

The Old Neighborhood

The Old Neighborhood

The Old Neighborhood

The Old Neighborhood

The Old Neighborhood

Katz's Delicatessen (Houston Street)

Russ and Daughters Appetizers (Houston Street)