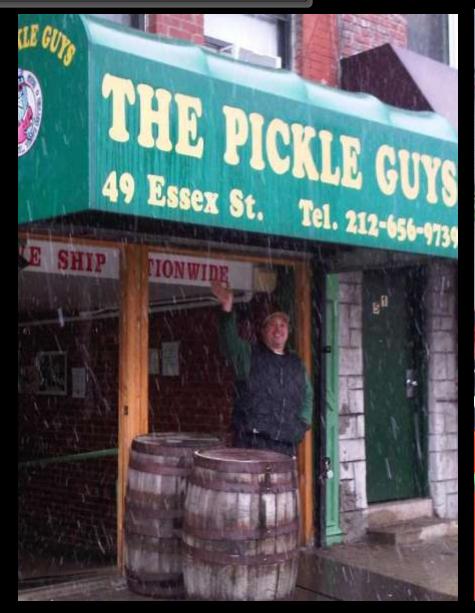

# The Forward Building

The Forward Building

Kossar's Bialys

Seward Park High School

One of few operating pickle shops

Sunshine Theater on Houston Street

Eldridge Street Synagogue

Eldridge Street Synagogue